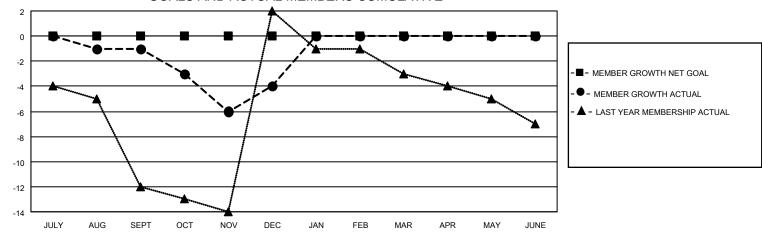

## GOALS AND ACTUAL MEMBERS CUMULATIVE

| DROPPED CLUBS: 0 |    | 7 CLUBS OF 23 ADDED 1 OR<br>MORE NEW MEMBERS | GENDER DISTRIBUTION                |              |  |
|------------------|----|----------------------------------------------|------------------------------------|--------------|--|
|                  |    | MORE NEW MEMBERS                             | MALE                               | 243 (61.99%) |  |
|                  |    |                                              | FEMALE 149 (38.01%)                |              |  |
| DROPPED MEMBERS  |    |                                              | NON BINARY                         | 0 (0.00%)    |  |
|                  |    |                                              | PREFER NOT TO ANSWER               | 0 (0.00%)    |  |
| DECEASED         | 6  |                                              |                                    | ,            |  |
| CLUB CANCELLED   | 0  | CLICK HERE FOR CUMULATIVE                    | TOTAL FAMILY UNIT MEMBERS 130      |              |  |
| OTHER            | 9  | MEMBERSHIP DATA                              |                                    |              |  |
| TOTAL            | 15 |                                              | FAMILY MEMBERS PAYING HALF DUES 68 |              |  |
|                  |    |                                              |                                    |              |  |